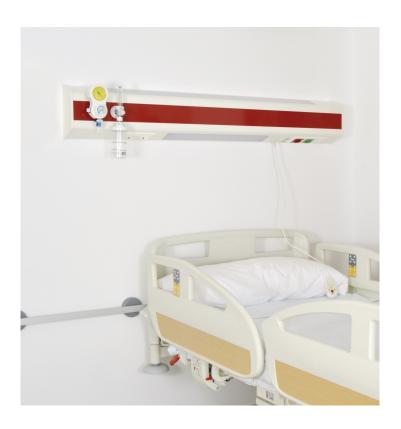

## Horizontal bedhead with lighting

**CLASSIC** is a wall bedhead able to integrate the supply of medical gases, electrical, telephone and computer plugs and the call device for nursing assistance, as well as to cast indirect light to the patient's bed.

With basic components, our technical office will adapt the dimensions, colours and final equipment to the specific needs of each project upon demand.

| LECHNICAL SPECIFICATIONS | - |                         |         |             |      |      |                           |     |
|--------------------------|---|-------------------------|---------|-------------|------|------|---------------------------|-----|
| TECHNICAL SPECIFICATIONS |   | $\Gamma \subset \Gamma$ |         | $\Lambda$ I | CDE  |      | $\wedge$ $\top$ $\square$ | אוכ |
|                          |   | F( F                    | =11X111 | $\Delta I$  | SPEL | HEIL | $\Delta$ I II             |     |

Materials: Structure and covers manufactured in extruded aluminium

Translucent covers in polycarbonate

Cover ends in ABS

Dimensions: 117 mm depth by 238 mm height
Finishing: Main body lacquered: RAL 9010.

Covers lacquered in: Red RAL 3003, Blue RAL 5015, Green RAL 6019, Grey RAL 7035

**Standards:** In compliance with UNE-EN ISO 11197